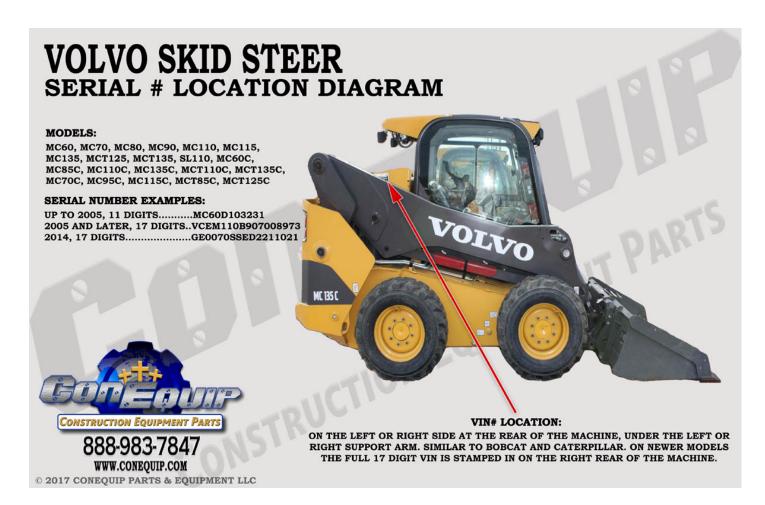

## SERIAL NUMBER VOLVO SKIDSTEER LOADER

Serial Number Location for Volvo Skidsteer Loader

Models: MC60, MC70, MC80, MC90, MC110, MC115, MC135, MCT125, MCT135, SL110, MC60C, MC85C, MC110C, MC135C, MC7110C, MC7135C, MC70C, MC95C, MC115C, MC785C, MC7125C

Serial Number Examples: Up to 2005, 11 digits: MC60D103231 2005 and later, 17 digits: VCEM110B907008973 2014, 17 digits: GE0070SSED2211021

VIN Number Location: On the left or right side at the rear of the machine, under the left or right support arm. Similar to Bobcat and Caterpillar. On newer models the full 17 digit VIN is stamped in on the right rear of the machine.