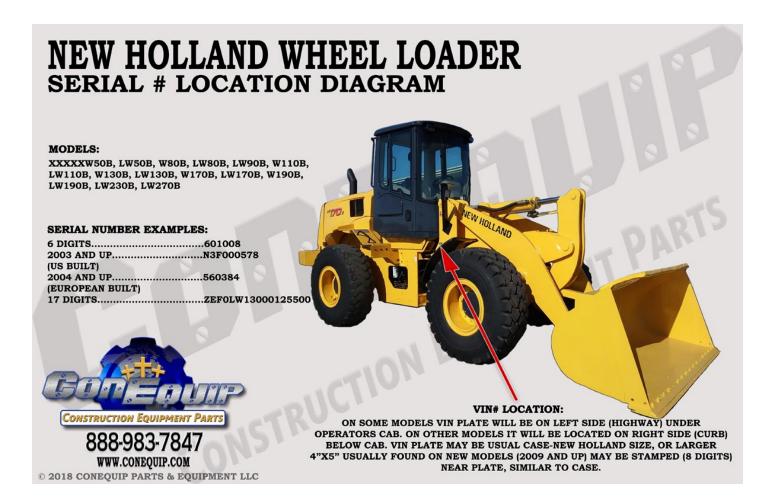

## SERIAL NUMBER NEW HOLLAND WHEEL LOADER

Serial Number Location for New Holland Wheel Loader

Models: W50B, LW50B, W80B, LW80B, LW90B, W110B, LW110B, W130B, LW130B, W170B, LW170B, W190B, LW190B, LW230B, LW270B

Serial Number Examples: 6 digits: 601008 2003 and up (US Built): N3F000578 2004 and up (European Built): 560384 17 digits: ZEF0LW13000125500

VIN Number Location: On some models VIN plate will be on left side (highway) under operators cab. On other models it will be located on right side (curb) below cab. VIN plate may be usual Case-New Holland size, or larger 4âX5â usually found on new models (2009 and up) May be stamped (8 digits) near plate, similar to CASE.