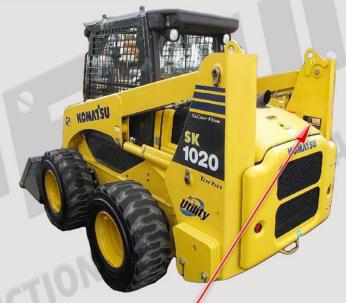

## VIN# LOCATION:

ON THE LEFT SIDE AT THE REAR OF THE MACHINE, UNDER THE LEFT SUPPORT ARM. THE FULL 17 DIGIT VIN IS STAMPED IN NEAR TO VIN PLATE LOCATION.

VIN Number Location: On the left side at the rear of the machine, under the left support arm. The full 17 digit VIN is stamped in near to VIN Plate location.

Note: 2014- Komatsu are not building skidsteer loaders for the North American market.