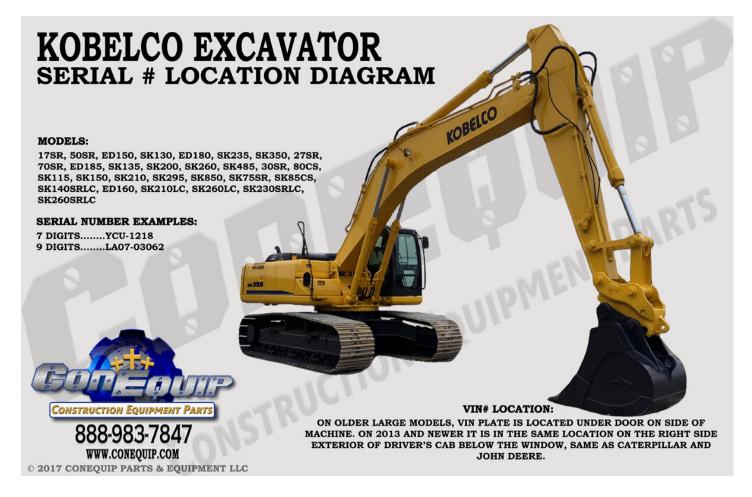

## SERIAL NUMBER KOBELCO EXCAVATOR

Serial Number Location for Kobelco Excavator

Models: 17SR, 50SR, ED150, SK130, ED180, SK235, SK350, 27SR, 70SR, ED185, SK135, SK200, SK260, SK485, 30SR, 80CS, SK115, SK150, SK210, SK295, SK850, SK75SR, SK85CS, SK140SRLC, ED160, SK210LC, SK260LC, SK260SRLC, SK260SRLC

Serial Number Examples: 7 digits: YCU-1218 9 digits: LA07-03062

VIN Number Location: On older large models, VIN plate is located under door on side of machine. On 2013 and newer it is in the same location on the right side exterior of driveras cab below the window, same as Caterpillar and John Deere.