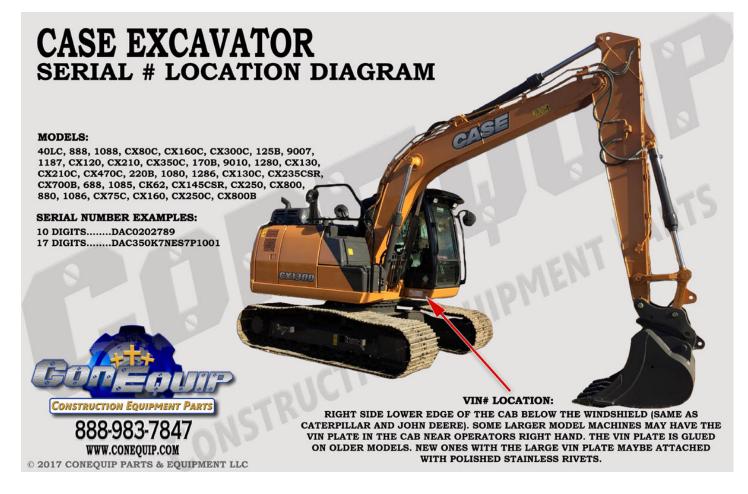

## SERIAL NUMBER CASE EXCAVATOR

Serial Number Location for Case Excavator

Models: 40LC, 888, 1088, CX80C, CX160C, CX300C, 125B, 9007, 1187, CX120, CX210, CX350C, 170B, 9010, 1280, CX130, CX210C, CX470C, 220B, 1080, 1286, CX130C, CX235CSR, CX700B, 688, 1085, CK62, CX145CSR, CX250, CX800, 880, 1086, CX75C, CX160, CX250C, CX800B

Serial Number Examples: 10 digits: DAC0202789 17 digits: DAC350K7NES7P1001

VIN Number Location: Right side lower edge of the cab below the windshield (same as Caterpillar and John Deere). Some larger model machines may have the VIN plate in the cab near operators right hand. The VIN plate is glued on older models. New ones with the large VIN plate maybe attached with polished stainless rivets.