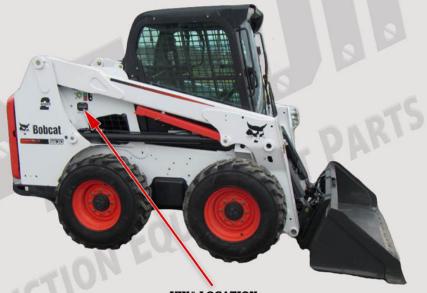

## VIN# LOCATION:

ON SMALLER MODELS, ON THE LEFT SIDE AT THE REAR, UNDER THE LEFT SUPPORT ARM, SAME AS CATERPILLAR. ON LARGER MACHINES ON THE LEFT (HIGHWAY) SIDE BEHIND THE CAB TOWARDS THE REAR OF MACHINE UNDER THE LEFT LIFT ARM. BEGINNING ON 2014 MODELS THE PLATE MAY BE ON THE CURB SIDE OF THE MACHINE, BEHIND THE CAB AND BETWEEN THE LIFT ARM AND THE HYDRAULIC ARM. LOCATION DEPENDS UPON SPACE TO ATTACH PLATE WITH LARGE POP RIVETS.

Serial Number Examples: 9 digits: 514418702, A3W611011, AHGL11001

VIN Number Location: On smaller models, on the left side at the rear, under the left support arm, same as Caterpillar. On larger machines on the left (highway) side behind the cab towards the rear of machine under the left lift arm. Beginning on 2014 models the plate may be on the curb side of the machine, behind the cab and between the lift arm and the hydraulic arm. Location depends upon space to attach plate with large pop rivets.